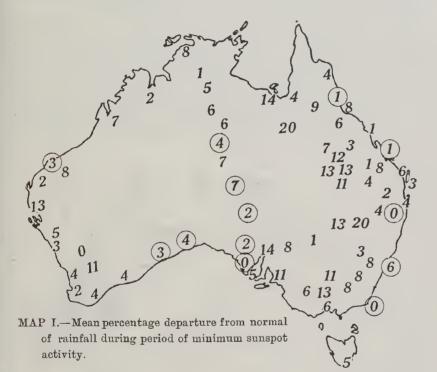

The method followed was to divide the sunspot cycle into three parts, equal in case of a twelve-year period. The first and second are all of four years each; the third usually of three years. The first begins with the year showing by its sunspot number that the rate of rise characteristic of the rising phase of sunspot activity has been attained; the second is the period of the decline; the third is the three or four years covered by the minimum sunspottedness. The rising phase in every case includes the year of maximum sunspottedness.

Now we have many stations scattered over the continent with records covering several sunspot cycles, and we may separate their records in accordance with the treatment of the sunspot cycles. Thus a station with, say, seventy years' record, will cover six complete sunspot cycles, giving twentyfour years under conditions of rising solar activity, twentyfour years for the declining phase, and, say, twenty-two for the minimum periods. Such lengths of record are usually considered sufficient to give a good indication of the average rainfall at most Australian stations.

In the following table practically all the stations with reasonably long records are used. The stations are grouped as conveniently as possible with regard to climatic districts, and their individual average rainfalls for the three phases of the sunspot cycle are given. In addition to these are given the probabilities that the rains during the given phase will be above or below normal. These are simply the result of a count of the plus and minus rainfall departures from the mean for all years. It was not considered in general advisable to take out district means, as even in any one district it could not be said that all stations were under the same climatic control. For example, in Northern Victoria, stations such as Stuart Mill and Swan Hill would not maintain the same rainfall relation from year to year, the former-a hill station-getting much of its rain with the north-westerly and westerly winds of southern disturbances, the latter being almost entirely dependent for its rains upon disturbances of tropical origin. Similar considerations make it obvious that coastal and inland

In general, the rainfalls used are the annual totals, but a partial exception has been made of the south-eastern wheat areas, where the winter rainfall is of paramount importance. The stations for which only the rainfalls of the winter half of the year, May to October inclusive, are shown, are Deniliquin, Wentworth, Adelaide, and a group of ten Northern Victorian stations—Swan Hill, Echuca, Yarrawonga, Warrack-nabeal, Charlton, Bendigo, Shepparton, Dookie, Horsham, and St. Arnaud. For the last, records are available as far back as 1857, though, in the earlier years, not for the whole ten. The numbers of years' record are also given, so that some idea can be formed of the value of the contribution from each stations;—